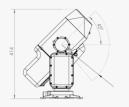

#### **Pole Mount**

#### **Gimbal**

Yaw/Azimuth: N x 360 Deg Pitch/Elevation: +20 to -60 Deg

Speed: Up to 120 deg/sec