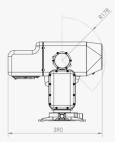

### **Belly Mount**

Measurements (In mm)

Pitch/Elevation travel

Measurements (In mm)

Pitch/Elevation travel

Tel: +972-4-9591777
Fax: +972-73-7051380

info@skysapience.com www.skysapience.com

#### **Gimbal**

Yaw/Azimuth: N x 360 Deg Pitch/Elevation: +20 to -60 Deg

Speed: Up to 120 deg/sec