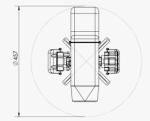

### **Belly Mount**

Measurements (In mm)

Pitch/Elevation travel

Measurements (In mm)

Pitch/Elevation travel

Tel: +972-4-9591777
Fax: +972-73-7051380

info@skysapience.com www.skysapience.com

#### **Mechanical**

Weight: 7 Kg

Mounting options: Belly, Pole

**Environment: IP65** 