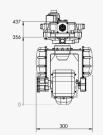

#### **Pole Mount**

#### **Gimbal**

Yaw/Azimuth: N x 360 Deg Pitch/Elevation: +20 to -60 Deg

Speed: Up to 120 deg/sec