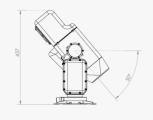

#### **Pole Mount**

#### **Gimbal**

Yaw/Azimuth: N x 360 Deg Pitch/Elevation: +20 to -60 Deg

Speed: Up to 120 deg/sec