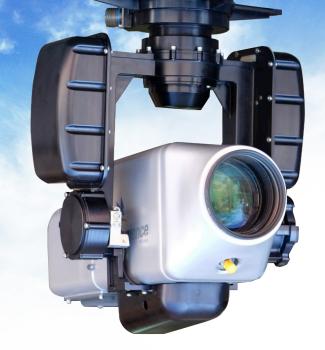

# Superior Surveillance in a Lightweight Camera

**7** Kg

Weight

15 Km

People Detection >500m

Face recognition

x 4096 3000

Sensor Resolution - Day

Twilight

SHADO is a superior-performance surveillance camera system that can detect the presence of people from 15km, perform Face Recognition from over 500m, and detect and identify license plates. A day and twilight long-range camera, with top sensor range performance based on ultra-sensitive sensors and unique video enhancement technology, it is ideal for a wide variety of surveillance applications. The camera can be stationed on a tripod, positioned on a rooftop or deployed on an airborne platform.

#### **Features**

Ultra-long range

Lightweight

Compact structure

Advanced image processing

Airborne or ground positions

Belly, nose or pole mounting

Superb low light capabilities