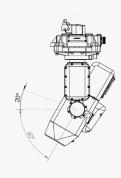

### **Belly Mount**

Measurements (In mm)

Pitch/Elevation travel

Measurements (In mm)

Pitch/Elevation travel

Tel: +972-4-9591777
Fax: +972-73-7051380

info@skysapience.com www.skysapience.com

#### **Gimbal**

Yaw/Azimuth: N x 360 Deg Pitch/Elevation: +20 to -60 Deg

Speed: Up to 120 deg/sec