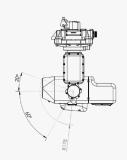

### **Belly Mount**

Measurements (In mm)

Pitch/Elevation travel

Measurements (In mm)

Pitch/Elevation travel

Tel: +972-4-9591777
Fax: +972-73-7051380

info@skysapience.com www.skysapience.com

#### **Gimbal**

Yaw/Azimuth: N x 360 Deg Pitch/Elevation: +20 to -60 Deg

Speed: Up to 120 deg/sec